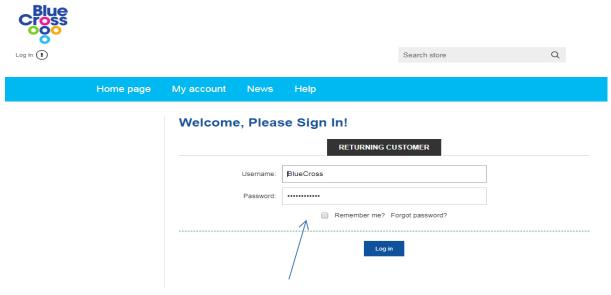

# User login

Enter your username and password in the main welcome screen

http://bluecross.immij.com/login

Click Remember me to avoid logging in each time you place an order