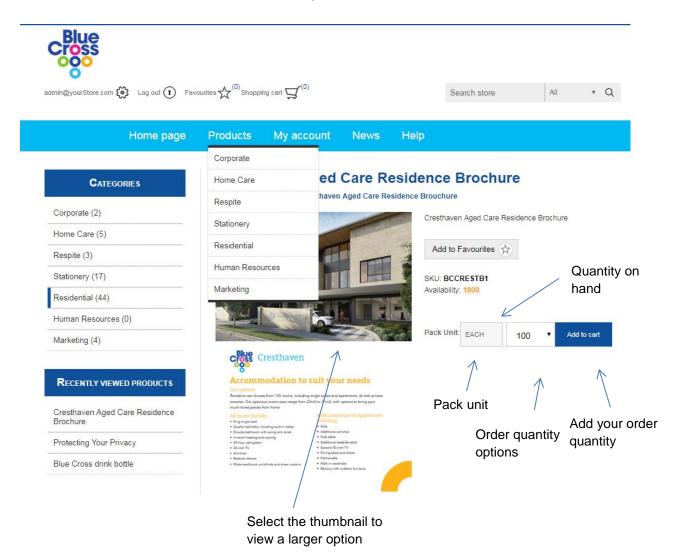

#### Stock item overview

The product display default is 48 items per page.

For a more detailed view of the item, click the product title of the thumbnail.

#### **Order Process**

When you have found the product required, apply the quantity required then select "Add to cart". Repeat this process until you have ordered all your stationery, and then go to the <u>shopping cart</u>