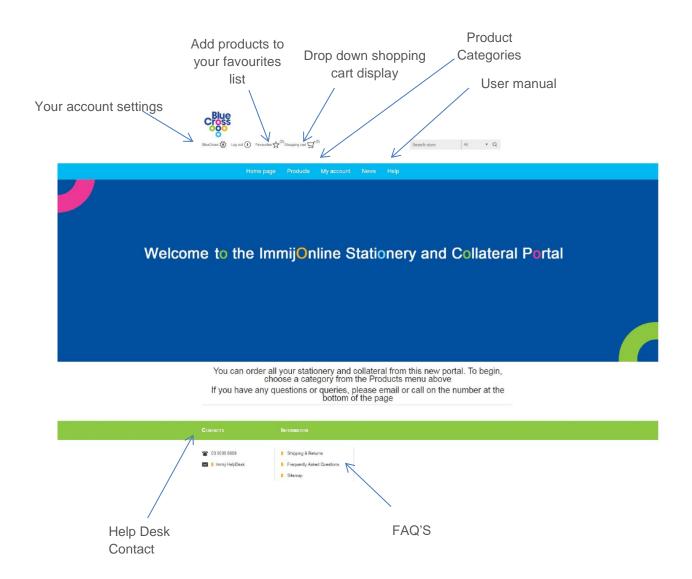

# Home page overview

## Search function

#### Product search - Universal

Please enter a product name or code and select the search icon.

# Alternatively, search through the categories

#### Stock item overview

The product display default is 48 items per page.

For a more detailed view of the item, click the product title of the thumbnail.