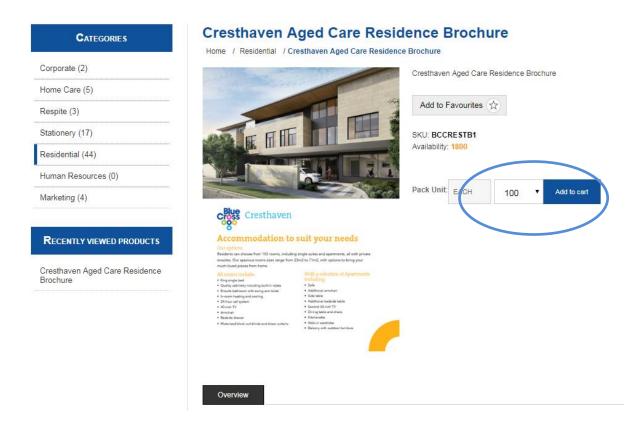

#### **Order Process**

When you have found the product required, apply the quantity required then select "Add to cart". Repeat this process until you have ordered all your stationery, and then go to the <u>shopping cart</u>