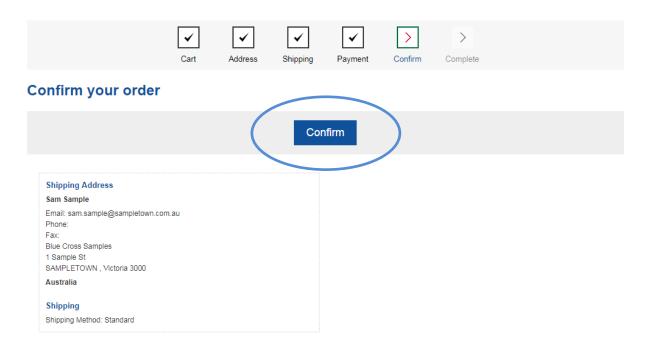

## Confirmation

The final step is confirmation of your order. If all delivery and product information is correct, select on confirm

| # | SKU       |                                                                                                                                                                                                                                                                                                                                                                                                                                                                                                                                                                                                                                                                                                                                                                                                                                                                                                                                                                                                                                                                                                                                                                                                                                                                                                                                                                                                                                                                                                                                                                                                                                                                                                                                                                                                                                                                                                                                                                                                                                                                                                                                | Product(s)                               | Qty. |
|---|-----------|--------------------------------------------------------------------------------------------------------------------------------------------------------------------------------------------------------------------------------------------------------------------------------------------------------------------------------------------------------------------------------------------------------------------------------------------------------------------------------------------------------------------------------------------------------------------------------------------------------------------------------------------------------------------------------------------------------------------------------------------------------------------------------------------------------------------------------------------------------------------------------------------------------------------------------------------------------------------------------------------------------------------------------------------------------------------------------------------------------------------------------------------------------------------------------------------------------------------------------------------------------------------------------------------------------------------------------------------------------------------------------------------------------------------------------------------------------------------------------------------------------------------------------------------------------------------------------------------------------------------------------------------------------------------------------------------------------------------------------------------------------------------------------------------------------------------------------------------------------------------------------------------------------------------------------------------------------------------------------------------------------------------------------------------------------------------------------------------------------------------------------|------------------------------------------|------|
| 1 | BCCRESTB1 | 1 1 1 1 1 1 1 1 1 1 1 1 1 1 1 1 1 1 1                                                                                                                                                                                                                                                                                                                                                                                                                                                                                                                                                                                                                                                                                                                                                                                                                                                                                                                                                                                                                                                                                                                                                                                                                                                                                                                                                                                                                                                                                                                                                                                                                                                                                                                                                                                                                                                                                                                                                                                                                                                                                          | Cresthaven Aged Care Residence Brouchure | 100  |
| 2 | BCBUSCARD | Sam  John Stromer (Note that the Control of the Con | Business Card (Sample)Edit               | 240  |

The order is now confirmed, and your order number will display