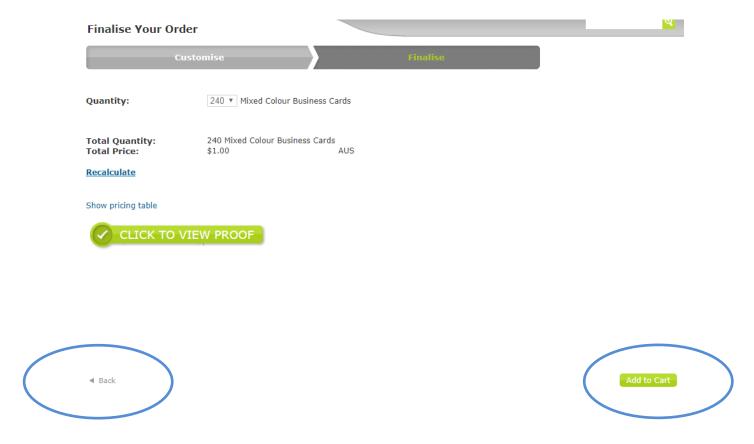

#### Business cards

The quantity will automatically populate to 240 cards, and you have the opportunity to view the proof again prior to completing the transaction. If changes are required, select on back to correct any fields.

If all correct, select on Add to Cart. When you have finished all your ordering requirements, go to the <a href="Shopping Cart">Shopping Cart</a>.