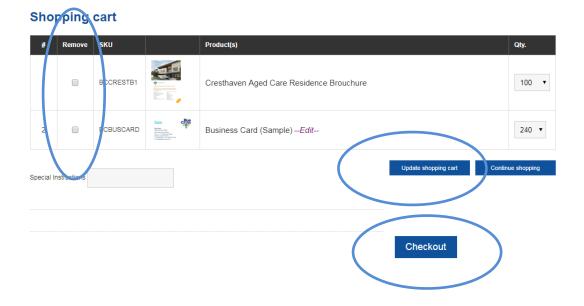

# Shopping cart

Check the contents of the shopping cart. Ensure all items and quantities are correct If there are items which are not required, check on remove.

If quantities are to be updated, amend the quantity and when finished select on update shopping cart.

When all items are correct, select on **Checkout** 