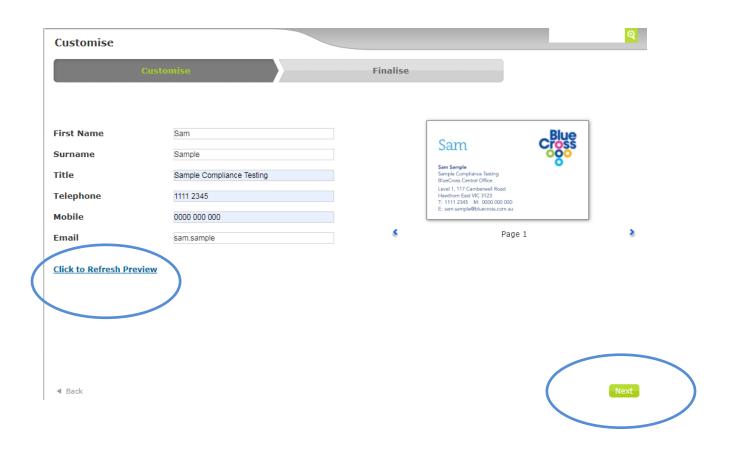

#### Business cards

Enter in your details and select on Click to Refresh Preview which will display your card.

If all details are correct, select Next. If there is an error, correct the information then select on click to refresh preview to ensure the information is now correct.