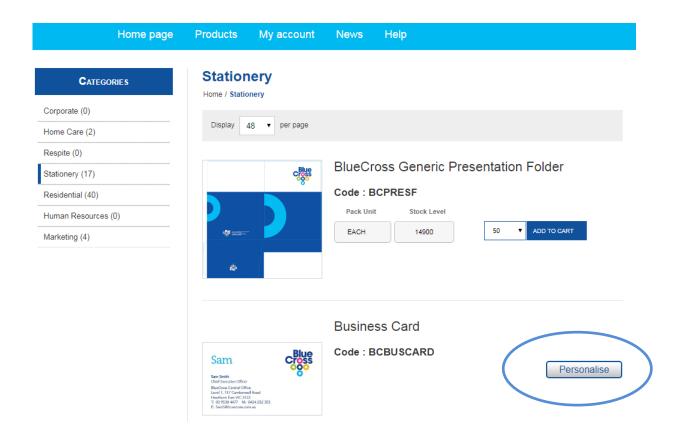

#### Business cards

Business cards are ordered going into the Stationery section of the website and then select on Personalise.