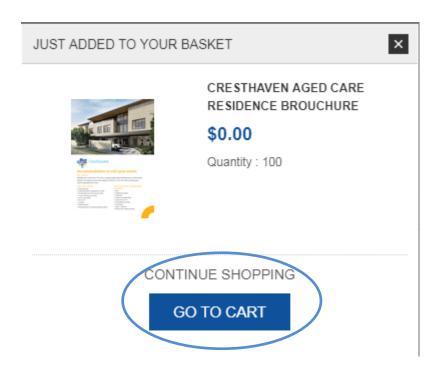

# Shopping cart

When you have finished shopping, the cart can either be accessed by pressing on Go to cart (pic 1) when you have finished, or alternatively by selecting on the shopping cart option from the home page (Pic 2)

Pic 1

Pic 2