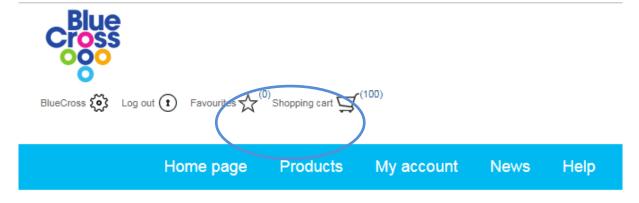

# Shopping cart

When you have finished shopping, the cart can either be accessed by pressing on Go to cart (pic 1) when you have finished, or alternatively by selecting on the shopping cart option from the home page (Pic 2)

Pic 1

Pic 2