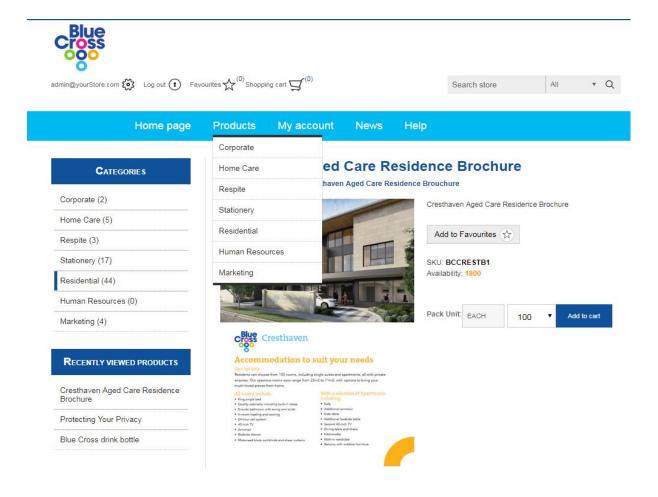

# Alternatively, search through the categories

#### **Order Process**

When you have found the product required, apply the quantity required then select "Add to cart". Repeat this process until you have ordered all your stationery, and then go to the <u>shopping cart</u>